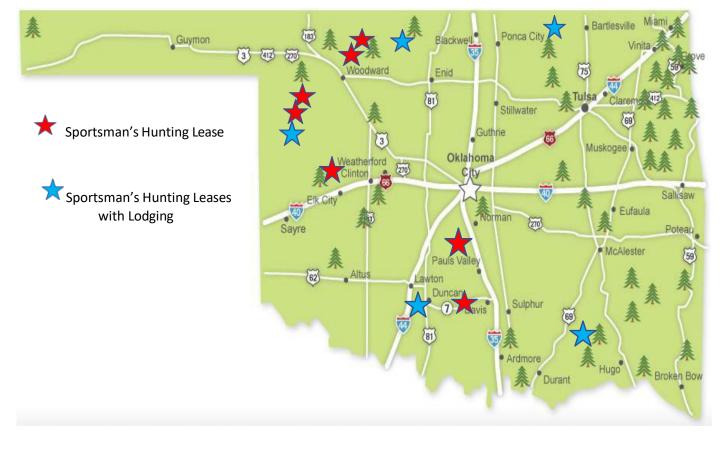

#### An invitation to join,

Thank you for your interest in a membership at Sportsman's Club. The club was founded in the early 1940s when a group of local hunters got together and leased some land near Lake Hefner. The Club quickly grew to accommodate the hunters' needs and has continued growing into its current state. We currently have approximately 50,000 acres of prime hunting land across the state of Oklahoma. We have a reservation system that allows you 24-hour access and convenience as well as a staff and volunteer Board of Directors that are here to help make your hunting season be a success.